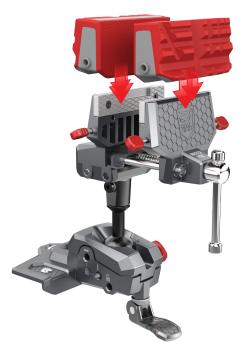

### SMART-JAWS" MULTI-FIT"SLEEVES FOR MASTER GUN VISE

# REVERSIBLE JAW SLEEVES. THE FIT YOU CAN COUNT ON.

When it comes to working on firearms, there is no one-surface area or jaw angle that fits every need. From long guns, pistols, to barrel and guide rods, The Smart-Jaws Multi-Fit Sleeves have you covered. These non-marring, thermoplastic, rubber-covered jaws accommodate all sizes and shapes of guns and parts to hold them securely without damaging your investment. The flat, but slightly textured area is designed to secure your shotgun, pistol or bolt gun. When working on bolts, barrels or choke tubes, simply reverse the jaws and find the groove that best fits your project needs.

## UPGRADE YOUR MASTER GUN VISE.

FROM LONG GUNS, PISTOLS, TO BARRELS AND GUIDE RODS, THE REVERSIBLE MULTI-FIT JAWS HAVE YOU COVERED.

NON-MARRING. HEAT-

**RESISTANT SOFT JAWS** 

COMFORT-FIT FOR SHOTGUN, PISTOLS AND BOLT GUNS