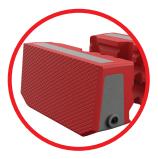

# REVERSIBLE JAW SLEEVES. THE FIT YOU CAN COUNT ON.

When it comes to working on firearms, there is no one-surface area or jaw angle that fits every need. From long guns, pistols, to barrel and guide rods, The Smart-Jaws Multi-Fit Sleeves have you covered. These non-marring, thermoplastic, rubber-covered jaws accommodate all sizes and shapes of guns and parts to hold them securely without damaging your investment. The flat, but slightly textured area is designed to secure your shotgun, pistol or bolt gun. When working on bolts, barrels or choke tubes, simply reverse the jaws and find the groove that best fits your project needs.

## UPGRADE YOUR MASTER GUN VISE.

FROM LONG GUNS, PISTOLS, TO BARRELS AND GUIDE RODS, THE REVERSIBLE MULTI-FIT JAWS HAVE YOU COVERED.

NON-MARRING. HEAT-

**RESISTANT SOFT JAWS** 

COMFORT-FIT FOR SHOTGUN, PISTOLS AND BOLT GUNS