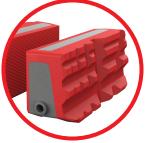

# DESIGNED FOR GUN-FITTM LOCKING PINS

5 VERTICAL GROOVES, 3 HORIZONTAL GROOVES AND 1 60° ANGLED GROOVE FOR OPTIMAL PERFORMANCE