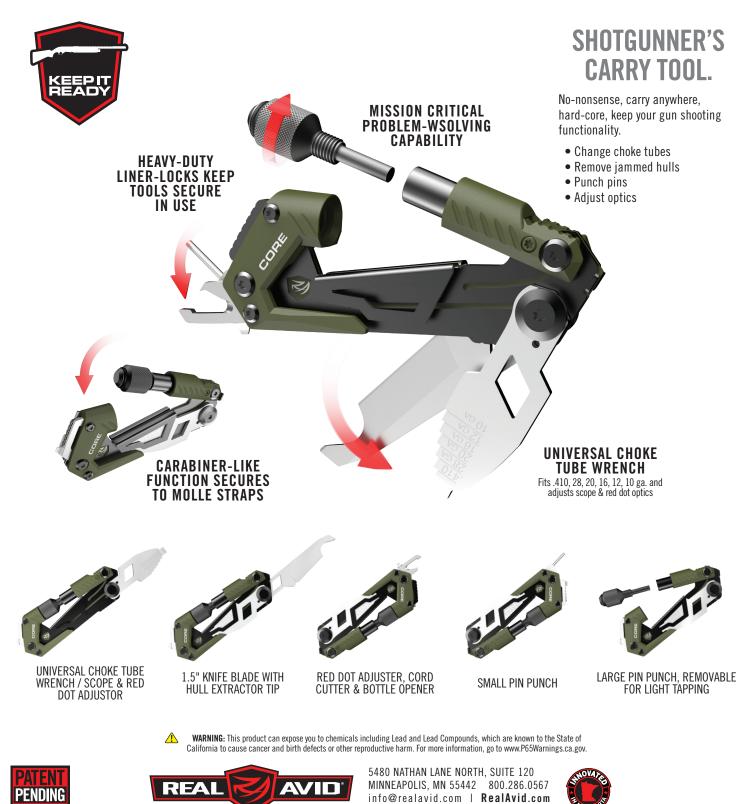

## GUN TOOL CORE<sup>®</sup> - SHOTGUN

## **CRITICAL TASK SHOTGUN CARRY TOOL**

Compact and fully capable, the Gun Tool CORE is the ideal tool for performing critical "keep shooting" tasks on your gun, like swapping choke tubes, clearing jams, punching stubborn pins or on-the-fly optics and sight adjustments. Small and streamlined in stature, but big on solving the most commonly encountered problems, keeping you up and running in the field or at the range. Easy-to-carry with carabiner-like modularity, CORE easily secures to MOLLE straps or a belt. CORE is a must-have carry tool for serious shooters.