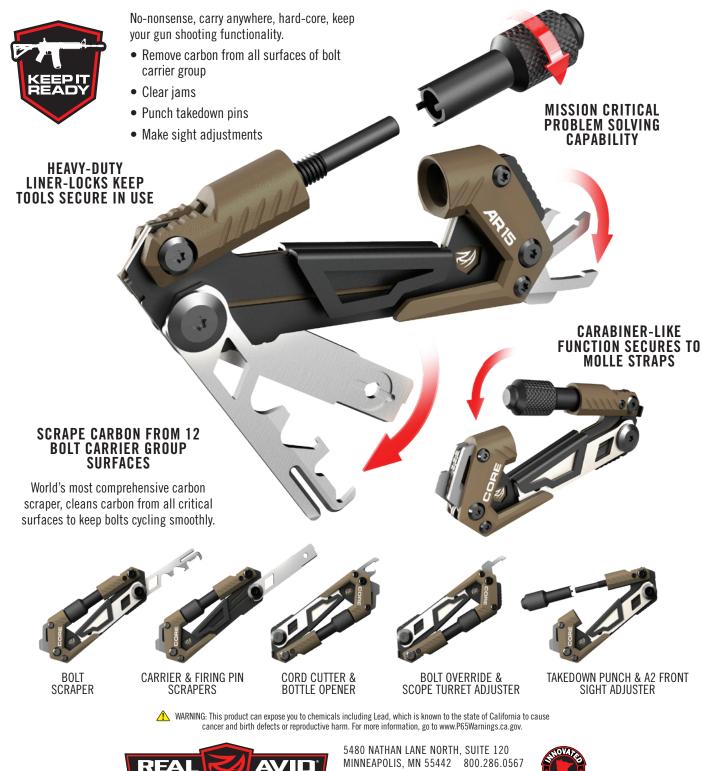

## **GUN TOOL CORE-AR15**

## **CRITICAL TASK AR15 CARRY TOOL.**

Compact and fully capable, the Gun Tool CORE-AR15 is the ideal tool for performing critical "keep shooting" tasks on your AR15 like removing carbon from every surface on and in your BCG, clearing jams, punching stubborn takedown pins or on-the-fly optics and sight adjustments. Small and streamlined in stature, but big on solving the most commonly encountered problems, keeping you up and running in the field or at the range. Easy to carry with carabiner like modularity, CORE easily secures to molle straps or a belt. CORE is a must have carry tool for serious shooters.