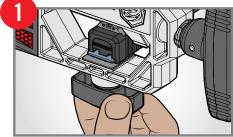

## CHANGE YOUR SIGHT — DO IT YOURSELF. REMOVE OR INSTALL YOUR PRESS-FIT SIGHTS IN 3 EASY STEPS.

Configure the slide locking base for your Glock model & snugly tighten to hold pistol slide in place.

Confirm alignment with Press Block and sight.