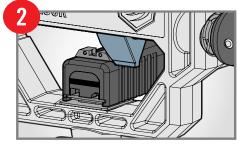

## CHANGE YOUR SIGHT — DO IT YOURSELF. REMOVE OR INSTALL YOUR PRESS-FIT SIGHTS IN 3 EASY STEPS.

Configure the slide locking base for your Glock model & snugly tighten to hold pistol slide in place.

Confirm alignment with Press Block and sight.

Turn Easy Torque Handle and push through dovetail slot.

MARNING: This product can expose you to chemicals including Nickel (Metallic), which is known to the State of California to cause cancer. For more information, go to www.P65Warnings.ca.gov.