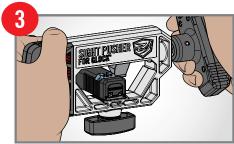

## CHANGE YOUR SIGHT — DO IT YOURSELF. REMOVE OR INSTALL YOUR PRESS-FIT SIGHTS IN 3 EASY STEPS.

Configure the slide locking base for your Glock model & snugly tighten to hold pistol slide in place.

Confirm alignment with Press Block and sight.

Turn Easy Torque Handle and push through dovetail slot.

MARNING: This product can expose you to chemicals including Nickel (Metallic), which is known to the State of California to cause cancer. For more information, go to www.P65Warnings.ca.gov.