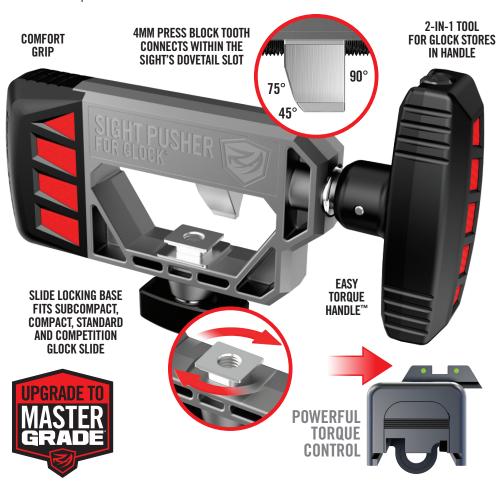

## SIGHT PUSHER FOR GLOCK\*

## **EASILY AND SAFELY CHANGE PRESS-FIT** SIGHTS ON GLOCKS.

The Sight Pusher for Glock\* is a professional grade tool that makes quick work of changing Glock pistol sights while protecting both gun slides and the sights themselves. Heavy-duty, built to last and smartly designed to work on all Glock models and factory and aftermarket Glock sights. The over-sized, ergonomic Easy Torque Handle partners with extra-fine drive threads to provide maximum force with minimal effort when removing and installing Glock sights. A specially designed press block features multiple contact surfaces to accommodate all Glock sights while applying maximum force to the actual dovetail surface at the optimal leverage point. The slide locking base securely anchors all sizes of Glock slides into place.

2-IN-1 TOOL FOR GLOCK' ARMORER'S COMBINATION DISASSEMBLY & FRONT SIGHT TOOL

The integrated 2-in-1 Tool for Glock stores within the Easy Torque Handle and features a 3/16" Nut Driver for changing Glock front sights and a 3mm Armorer's Pin Punch for Glock disassembly and maintenance.