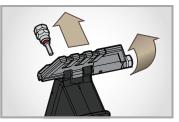

# **INCLUDES PIVOT PIN** REMOVAL TOOL **PENDING**

STEP 2. Load spring first, then detent second into the PPT fixture. Compress the spring and detent with the PPT detent plunger and hold.

STEP 3. Rotate the PPT assembly 90 degrees