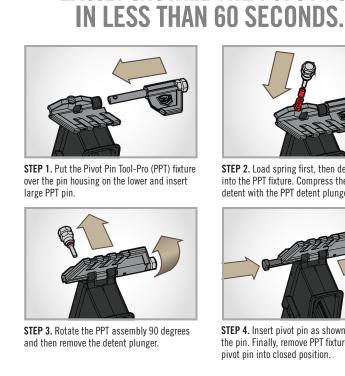

# **INCLUDES PIVOT PIN** REMOVAL TOOL **PENDING**

STEP 2. Load spring first, then detent second into the PPT fixture. Compress the spring and detent with the PPT detent plunger and hold.

STEP 3. Rotate the PPT assembly 90 degrees

STEP 4. Insert pivot pin as shown to drive out the pin. Finally, remove PPT fixture and snap pivot pin into closed position.