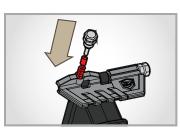

# **INCLUDES PIVOT PIN** REMOVAL TOOL **PENDING**

STEP 2. Load spring first, then detent second into the PPT fixture. Compress the spring and detent with the PPT detent plunger and hold.

STEP 3. Rotate the PPT assembly 90 degrees