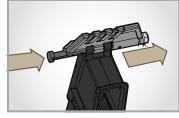

STEP 4. Insert pivot pin as shown to drive out the pin. Finally, remove PPT fixture and snap pivot pin into closed position.