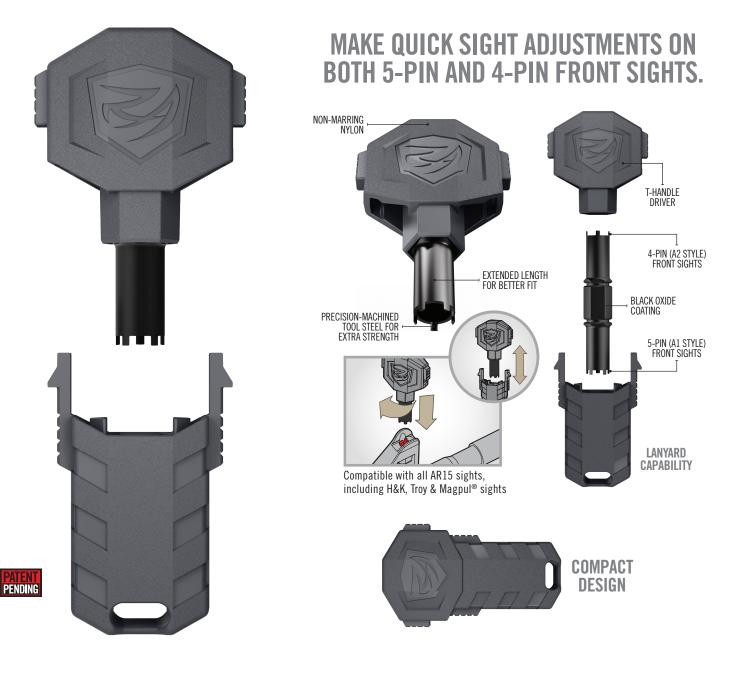

## FRONT SIGHT ADJUSTER" PRO

## 2-IN-1 TOOL FITS BOTH A1 AND A2 FRONT SIGHTS.

This smartly-designed tool makes front sight adjustments quick, easy and painless. The new longer and stronger Front Sight Adjuster Pro is paired with an ingenious T-Handle to create the perfect combo when working with both A1 & A2 front sights. The compact carry case makes storing and protecting your tool easier, whether in your range bag or hanging from a lanyard.