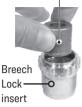

Bottle Adapter #RS4259

Breech Lock Bullet Sizer insert #BS4260

WARNING: Handling lead objects may expose you and others in the area to lead, which is known to the State of California to cause reproductive harm and cancer. For more information, go to www.P65Warnings.ca.gov.

# Breech Lock Bullet Sizing Kit instructions for single stage press

Breech Lock Bullet Sizer insert #BS4260

Install the Breech Lock Bullet Sizer insert into press.

Slide the sizer into the Breech Lock Bullet Sizer insert.