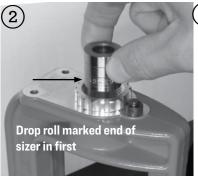

#### Roll mark in first

Insert roll marked end of bullet sizer in first into the Breech Lock insert.

Install aluminum bottle adapter.

Product# 91151

Install bottle adapter on to bullet sizer insert.

The clear bottle or an empty powder container can be used to catch sized bullets.