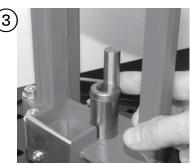

Install the bullet punch into the ram. This fits all rams that use standard press shell holders.

Place bullet on punch and push through sizer.