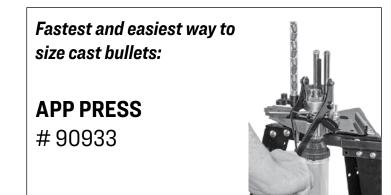

Fastest and easiest way to size cast bullets:

APP PRESS #90933

(4) Select appropriate bullet sizer and punch.