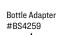

Bottle Adapter #RS4259

Breech Lock Bullet Sizer insert #BS4260

WARNING: Handling lead objects may expose you and others in the area to lead, which is known to the State of California to cause reproductive harm and cancer. For more information, go to www.P65Warnings.ca.gov.

#### Roll mark in first

Insert roll marked end of bullet sizer in first into the Breech Lock insert.

Install aluminum bottle adapter.

Product# 91151

Install bottle adapter on to bullet sizer insert.

The clear bottle or an empty powder container can be used to catch sized bullets.