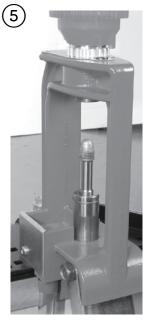

# Breech Lock Bullet Sizing Kit instructions for single stage press

Breech Lock Bullet Sizer insert #BS4260

Install the Breech Lock Bullet Sizer insert into press.

Slide the sizer into the Breech Lock Bullet Sizer insert.

Install the bullet punch into the ram. This fits all rams that use standard press shell holders.

Place bullet on punch and push through sizer.