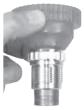

Install the bullet punch into the ram. This fits all rams that use standard press shell holders.

Place bullet on punch and push through sizer.