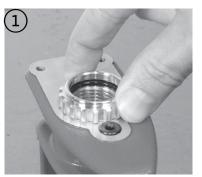

# Breech Lock Bullet Sizing Kit instructions for single stage press

Breech Lock Bullet Sizer insert #BS4260

Install the Breech Lock Bullet Sizer insert into press.

Slide the sizer into the Breech Lock Bullet Sizer insert.