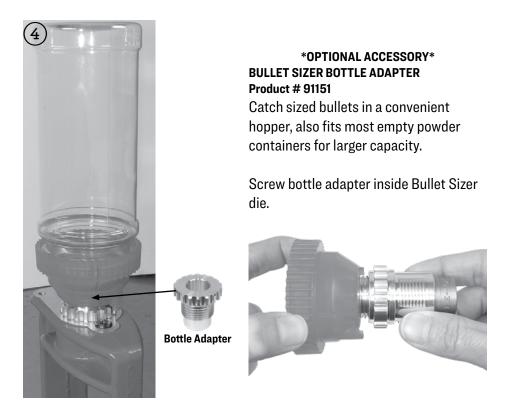

#### Roll mark in first

Insert roll marked end of bullet sizer in first into the Breech Lock insert.

Install aluminum bottle adapter.

Product# 91151

Install bottle adapter on to bullet sizer insert.

The clear bottle or an empty powder container can be used to catch sized bullets.

Sized bullets will collect in bottle adapter. Or you can use your empty powder bottle or any bottle with a 53mm or 43mm thread.