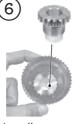

Fastest and easiest way to size cast bullets:

APP PRESS #90933

(4) Select appropriate bullet sizer and punch.