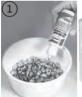

### Lubricate Bullets

Product # 90177

Liquid Alox

Gently shake the bullets in orbital motion to coat bullets. If they do not coat completely, add a little more lube.

Spread bullets on wax paper, let dry overnight