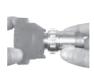

Install breech lock bullet sizer assembly in APP base casting.

Tighten ⅓ of a turn counter clockwise.

Install shell holder adapter and appropriate sized punch in upper APP casting.

Load the feed tube with bullets (nose first)