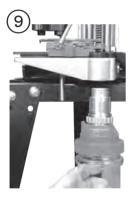

#### Roll mark in first

Insert roll marked end of bullet sizer in first into the Breech Lock insert.

Install aluminum bottle adapter.

Product# 91151

Install bottle adapter on to bullet sizer insert.

The clear bottle or an empty powder container can be used to catch sized bullets.

Install breech lock bullet sizer assembly in APP base casting.

Tighten ⅓ of a turn counter clockwise.

Install shell holder adapter and appropriate sized punch in upper APP casting.

Load the feed tube with bullets (nose first)