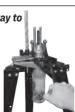

Fastest and easiest way to size cast bullets:

APP PRESS #90933

(4) Select appropriate bullet sizer and punch.

Install breech lock bullet sizer assembly in APP base casting.

Tighten ⅓ of a turn counter clockwise.

Install shell holder adapter and appropriate sized punch in upper APP casting.

Load the feed tube with bullets (nose first)