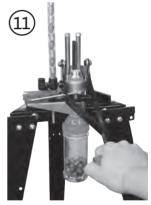

Sized bullets will collect in bottle adapter. Or you can use your empty powder bottle or any bottle with a 53mm or 43mm thread.